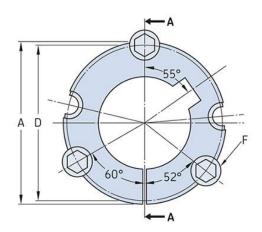

## PHF TB3535X60MM

| d = Bore diameter60(mm)2.36Bore diameter (in)2.36Keyway width18(mm)18 |
|-----------------------------------------------------------------------|
| Keyway width 18                                                       |
| neyway waan                                                           |
| (11111)                                                               |
| Keyway width (in) 0.71                                                |
| Keyway depth 4.4<br>(mm)                                              |
| Keyway depth (in) 0.17                                                |
| A (mm) 127                                                            |
| A (in) 5                                                              |
| B (mm) 89                                                             |
| B (in) 3.5                                                            |
| D (mm) 123                                                            |
| D (in) 4.84                                                           |
| E (mm) -                                                              |
| E (in) -                                                              |
| <b>F (mm)</b> 12.700 x 38.10                                          |
| F (in) -                                                              |
| Weight (kg) 5.3                                                       |
| Weight (lbs) 11.68                                                    |